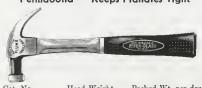

|                                   |

FAYETTE R. PLUMB, INC .-- PHILADELPHIA, PA. 19137

## PLUMB TOOLS

### NON-BREAKABLE FIBER-GLASS HANDLES **MOLDED DURA-CUSHION GRIPS**

#### NAIL HAMMERS

Full Palished - Octagan Face and Neck Non-Breakable Red Fiber-Glass Handles Block Molded Duro-Cushian Grips Permaband — Keeps Hondles Tight



7 oz. 12 lbs.

FAP7

#### NAIL HAMMERS

Polished — Bell Face Nan-Breakable Red Fiber-Glass Hondles Black Molded Duro-Cushian Grips Permabond — Keeps Handles Tight



| Cat. No. | Head Weight  | Packed Wt. per d |
|----------|--------------|------------------|
| FA20     | 20 oz.       | 23 lbs.          |
| FA16     | 16 oz.       | 20 lbs.          |
| FA13     | 13 oz.       | 17 lbs.          |
| with     | Milled Check | ered Foces       |
| FAX20    | 20 oz.       | 23 lbs.          |
| FAX16    | 16 oz.       | 20 lbs.          |
|          |              |                  |

#### PROSPECTING PICK

Full Polished Nan-Breakable Red Fiber-Glass Handle Block Molded Dura-Cushian Grip Permaband — Keeps Hondle Tight



**FA470** 16 oz. 18 lbs.

#### HALF HATCHET

Full Polished Nan-Breokable Red Fiber-Glass Handle Black Molded Duro-Cushion Grip Permaband — Keeps Hondle Tight



Bit Size Cat. No. FAPH<sub>2</sub> 3 3/8

Packed Wt. per doz. 24 lbs.

###